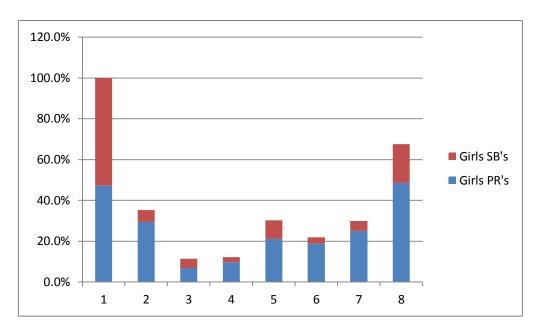

| Race | Bo | ys PR's | Boys SB's | Girls PR's | Girls SB's | Race | Boys PR's | Boys SB's | Girls PR's | Girls SB's |
|------|----|---------|-----------|------------|------------|------|-----------|-----------|------------|------------|
|      | 1  | 20      | 14        | 25         | 28         | 1    | 58.8%     | 41.2%     | 47.2%      | 52.8%      |
|      | 2  | 17      | 10        | 10         | 2          | 2    | 43.6%     | 25.6%     | 29.4%      | 5.9%       |
|      | 3  | 5       | 1         | 3          | 2          | 3    | 11.9%     | 2.4%      | 6.8%       | 4.5%       |
|      | 4  | 7       | 0         | 4          | 1          | 4    | 17.5%     | 0.0%      | 9.8%       | 2.4%       |
|      | 5  | 15      | 7         | 7          | 3          | 5    | 33.3%     | 15.6%     | 21.2%      | 9.1%       |
|      | 6  | 14      | 4         | 6          | 1          | 6    | 34.1%     | 9.8%      | 18.8%      | 3.1%       |
|      | 7  | 9       | 2         | 10         | 2          | 7    | 22.5%     | 5.0%      | 25.0%      | 5.0%       |
|      | 8  | 24      | 7         | 18         | 7          | 8    | 52.2%     | 15.2%     | 48.6%      | 18.9%      |