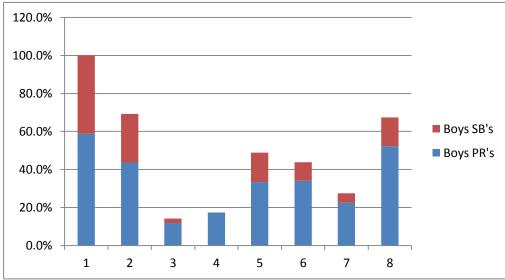

| Race | Bo | ys PR's | Boys SB's | Girls PR's | Girls SB's | Race | Boys PR's | Boys SB's | Girls PR's | Girls SB's |
|------|----|---------|-----------|------------|------------|------|-----------|-----------|------------|------------|
|      | 1  | 20      | 14        | 25         | 28         | 1    | 58.8%     | 41.2%     | 47.2%      | 52.8%      |
|      | 2  | 17      | 10        | 10         | 2          | 2    | 43.6%     | 25.6%     | 29.4%      | 5.9%       |
|      | 3  | 5       | 1         | 3          | 2          | 3    | 11.9%     | 2.4%      | 6.8%       | 4.5%       |
|      | 4  | 7       | 0         | 4          | 1          | 4    | 17.5%     | 0.0%      | 9.8%       | 2.4%       |
|      | 5  | 15      | 7         | 7          | 3          | 5    | 33.3%     | 15.6%     | 21.2%      | 9.1%       |
|      | 6  | 14      | 4         | 6          | 1          | 6    | 34.1%     | 9.8%      | 18.8%      | 3.1%       |
|      | 7  | 9       | 2         | 10         | 2          | 7    | 22.5%     | 5.0%      | 25.0%      | 5.0%       |
|      | 8  | 24      | 7         | 18         | 7          | 8    | 52.2%     | 15.2%     | 48.6%      | 18.9%      |