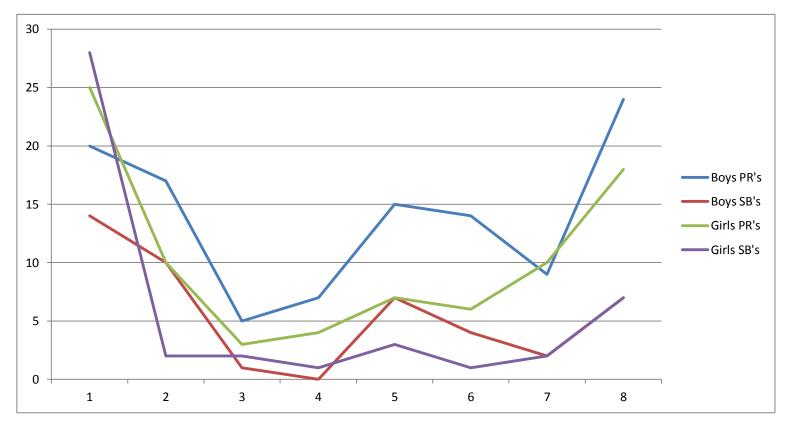

| Race | Bo | ys PR's | Boys SB's | Girls PR's | Girls SB's | Race | Boys PR's | Boys SB's | Girls PR's | Girls SB's |
|------|----|---------|-----------|------------|------------|------|-----------|-----------|------------|------------|
|      | 1  | 20      | 14        | 25         | 28         | 1    | 58.8%     | 41.2%     | 47.2%      | 52.8%      |
|      | 2  | 17      | 10        | 10         | 2          | 2    | 43.6%     | 25.6%     | 29.4%      | 5.9%       |
|      | 3  | 5       | 1         | 3          | 2          | 3    | 11.9%     | 2.4%      | 6.8%       | 4.5%       |
|      | 4  | 7       | 0         | 4          | 1          | 4    | 17.5%     | 0.0%      | 9.8%       | 2.4%       |
|      | 5  | 15      | 7         | 7          | 3          | 5    | 33.3%     | 15.6%     | 21.2%      | 9.1%       |
|      | 6  | 14      | 4         | 6          | 1          | 6    | 34.1%     | 9.8%      | 18.8%      | 3.1%       |
|      | 7  | 9       | 2         | 10         | 2          | 7    | 22.5%     | 5.0%      | 25.0%      | 5.0%       |
|      | 8  | 24      | 7         | 18         | 7          | 8    | 52.2%     | 15.2%     | 48.6%      | 18.9%      |