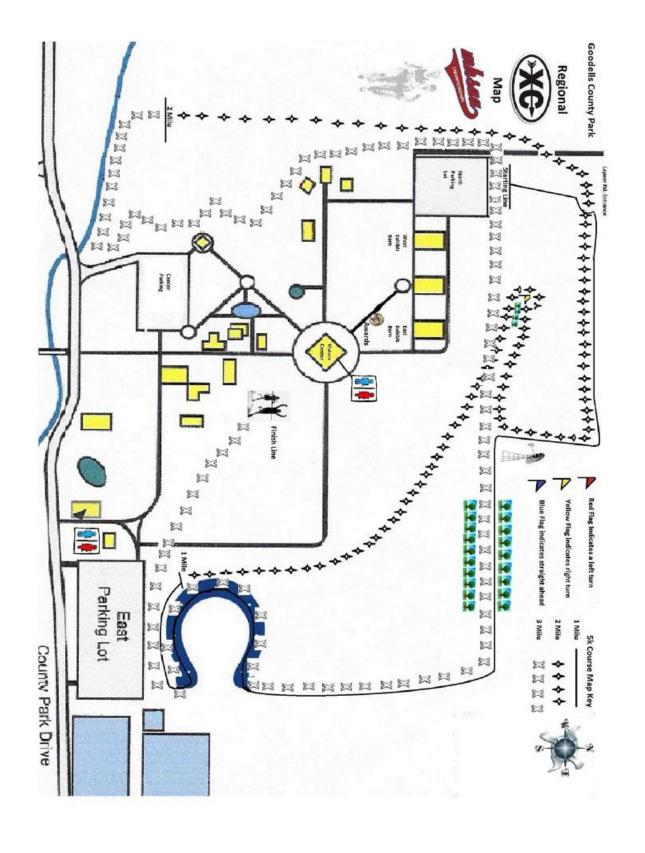

# HSAA Regional McCt Time Schedule:

9:15 am Busses Depart

Noon Boys Varsity Div 1 Race 12:30 pm Girls Varsity Div 1 Race

1:15 pm Boys Open Race 1:45 pm Girls Open Race

2:30 pm Awards

The Course: Goodells Co. Park

8345 County Park Dr. Goodells, MI 48027

**Spectator Parking:** Spectators will pay a \$5 entry fee or \$10 per car.

NO PETS ALLOWED!!!