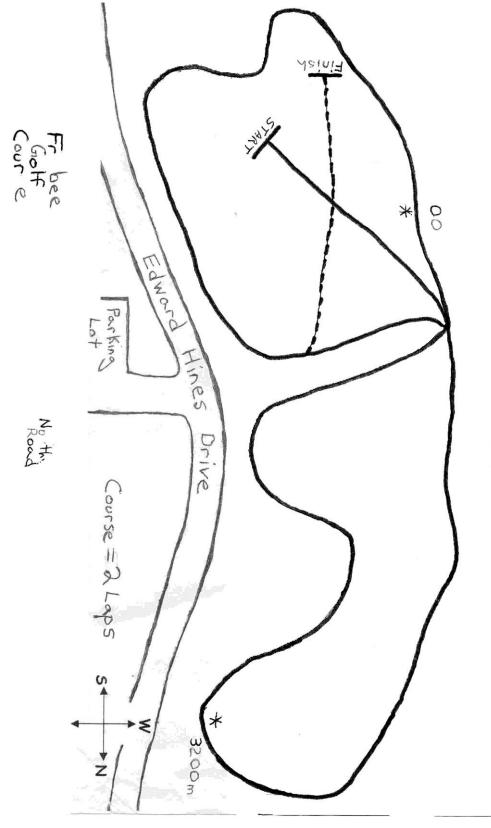

# CASS BENTON/ BENNETT ARBORETUM 5 000 METER CROSS COUNTRY COURSE EDWARD HINES DRIV

EDWARD HINES DRIV NORTHVILLE MICHIG N