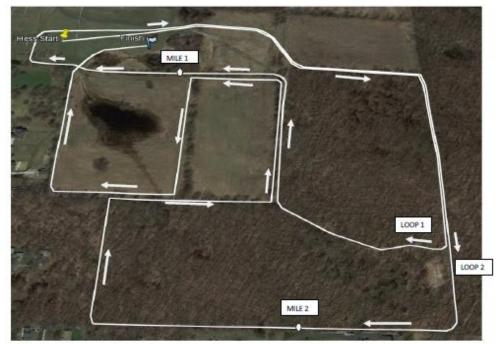

. Boys HS Varsity

6:30p.m. Awards Ceremony (we will most likely leave before awards)

**Awards:** The first and second place teams in each varsity race will have a monetary

donation made in their name to the Humane Society of Michigan.

**Medals:** Top 30 in each of the varsity races.

**T-Shirts:** \$15

Park Entry: There is no fee to enter the park, but because it is a farm, there are no dogs

**allowed**, and cars with dogs in them will not be allowed to enter.

Top Times for Hess Hathaway Course -- none-new course

## WEATHER FORCAST FOR WATERFORD, 48327

| <u>HIGH/LOW</u> | PRECIP | WIND     | <u>CONDITIONS</u>  |
|-----------------|--------|----------|--------------------|
| 64° / 44°       | 60%    | NW 13MPH | OCCASIONAL SHOWERS |



## **COURSE** (see map)



Hess HS 5k Course