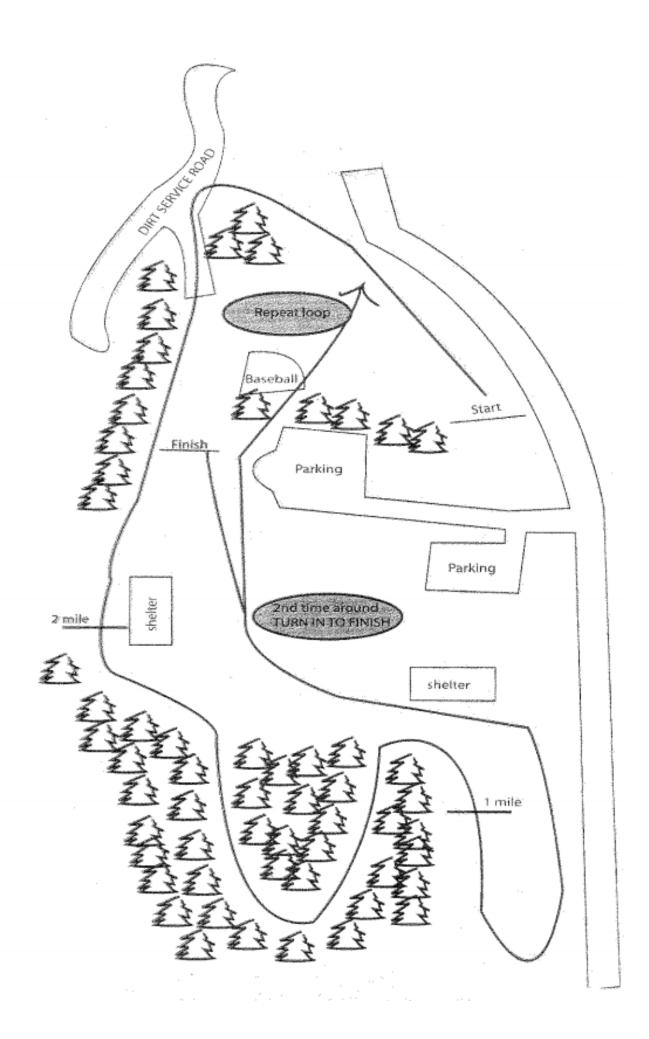

# Post a PR Last Chance Race

November 1, 2017

12:01 PM Students excused from school

12:30 PM Bus Departs

3:45 PM GIRLS Race #1 (over 23:00)

4:15 PM BOYS Race #1 (over 19:30)

4:40 PM GIRLS Race #2 (below 23:00)

5:05 PM BOYS Race #2 (below 19:30)

**Course:** Huron Meadows Metropark

Awards: TOP 100 in each race