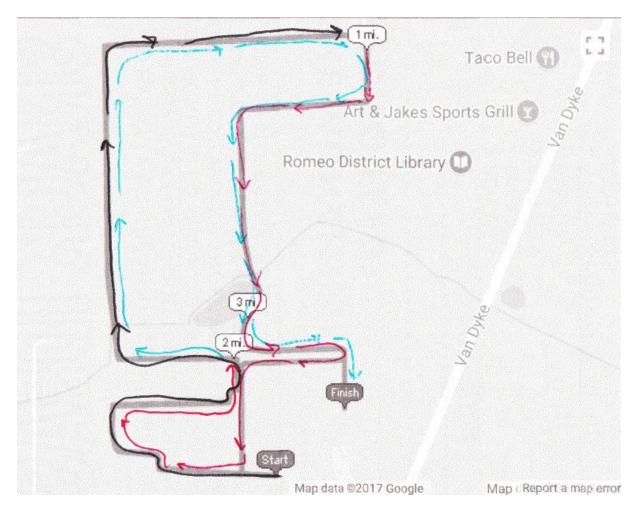

## **COURSE** (see map)

WESTVIEW ORCHARD (30 MILE ROAD & VAN DYKE)

2 LOOPS THRU THE ORCHARD, SOME HILLS, GRASS AND DIRT PATH, LOTS OF STRAIGHT-AWAYS