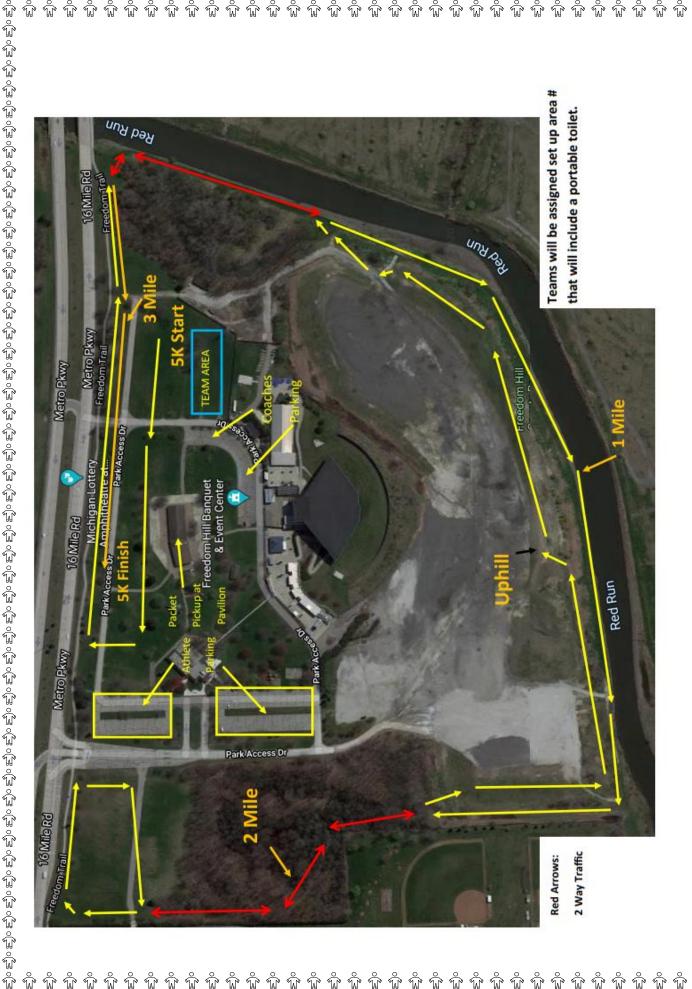

MS Awards: Medals to the Top 20 in the Faster Races and Top 10 in the Slower Races

**Parking:** \$5 parking charge for all vehicles

<u>Course:</u> Runs the perimeter of the amphitheater and parking lot areas, grass, some gravel and 1 steep incline along with another smaller hill.