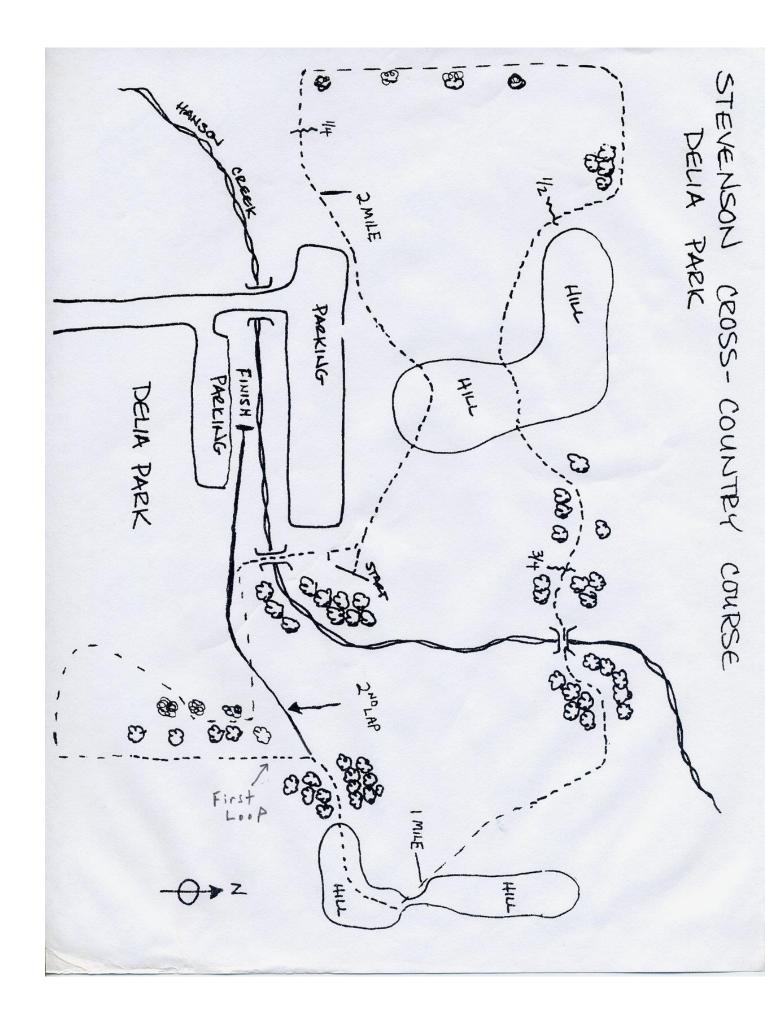

t NOW! On Race day you may run up to 12 runners in the varsity races. You do not have to run 12. You will have to add this meet to your schedule.

# **RESULTS**

Bob from Eastside Race Company will be doing results. Printed final results will be emailed to all coaches that evening.

# **COURSE**

See Map (2 LOOPS, not identical, but close)

# BOX ASSIGNMENTS (assigned by having my wife draw them out of a cup)

|   | <u>BOYS</u> | <u>GIRLS</u> |
|---|-------------|--------------|
| 1 | Utica       | Eisenhower   |
| 2 | LCN         | GPS          |
| 3 | GPN         | LCN          |
| 4 | Dakota      | Romeo        |
| 5 | GPS         | Dakota       |
| 6 | Eisenhower  | Stevenson    |
| 7 | Stevenson   | Utica        |
| 8 | Romeo       | GPN          |
|   |             |              |