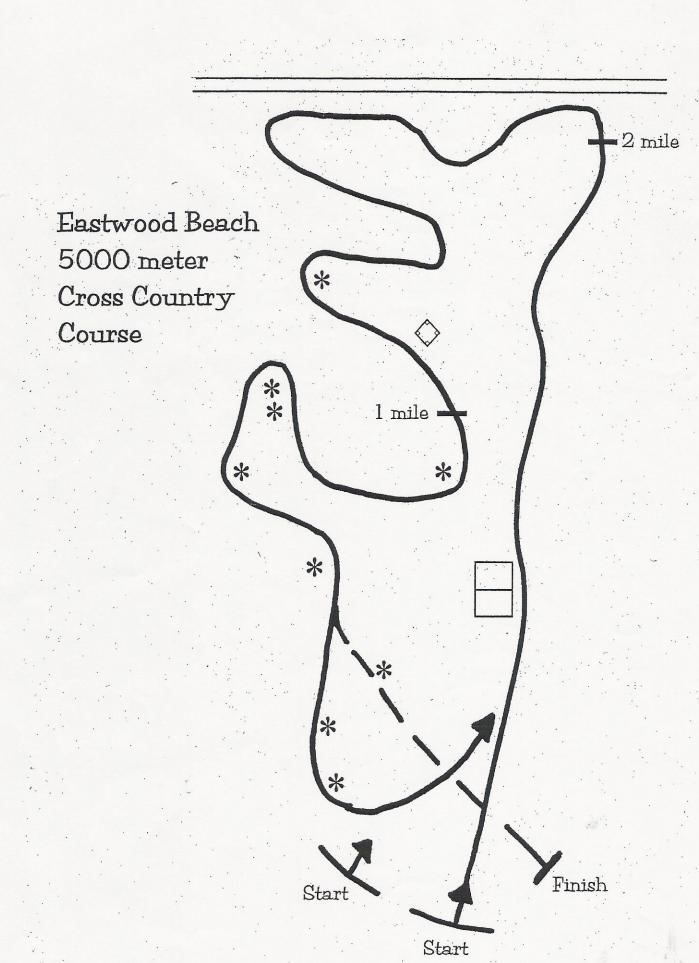

SE**

See Map (2 LOOPS)

# **BOX ASSIGNMENTS** (assigned using a random number generator)

| BOYS |                     | GIRLS                      |
|------|---------------------|----------------------------|
| 1    | L'Anse Creuse North | Utica                      |
| 2    | Utica               | L'Anse Creuse North        |
| 3    | Grosse Pointe South | Eisenhower                 |
| 4    | Romeo               | Dakota                     |
| 5    | Grosse Pointe North | Stevenson                  |
| 6    | Dakota              | Romeo                      |
| 7    | Eisenhower          | Grosse Pointe North        |
| 8    | Stevenson           | <b>Grosse Pointe South</b> |

Officials: Jim Cleverly & Fred Cavattio

**Concessions:** Dakota parents will be selling light concessions